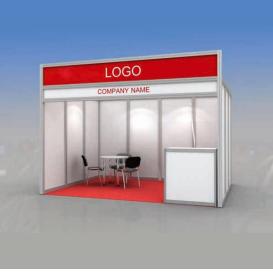

## **Shell Scheme Kit**

Design shown above suits 12 sq.m (inline and corner position)

Hight of front construction 3 m

Hight of walls 2.5 m

Carpet (color at your choice) Default color - Grey

The fascia panel 0.35 m height with the inscription on the open side of the stand

(inscription color at your choice, defaulf inscription color - Grey)

The fascia panel 0.5 m height laminated with ORACAL film (color at your choice) and your Logo in color on the open sides of the stand