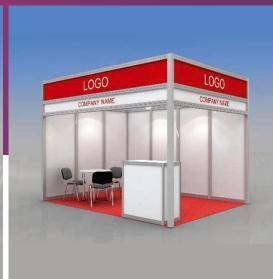

## **Shell Scheme Kit**

Design shown above suits 12 sq.m (inline and corner position)

Hight of front construction 3 m

Hight of walls 2.5 m

Carpet (color at your choice) Default color - Grey

The fascia panel 0.35 m height with the inscription on the open side of the stand

(inscription color at your choice, defaulf inscription color - Grey)

The fascia panel 0.5 m height laminated with ORACAL film (color at your choice) and your Logo in color on the open sides of the stand