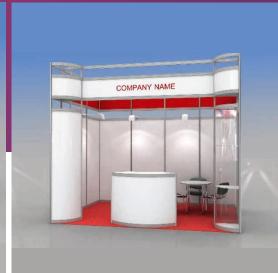

## **Shell Scheme Kit**

Design shown above suits 12 sq. m booth inline and corner position

Showcase rounded is not included in Ancona default package

Showcase rounded can be ordered on form T4.4

- Variant of pylons: with pasting the colour Oracal film with luminescent light

Height of front construction 3.5 m

Height of walls 2.5 m

Carpet (color at your choice) Default color - Grey

The fascia panel with the inscription on the open side of the stand (inscription color at your choice) Default inscription color - Grey