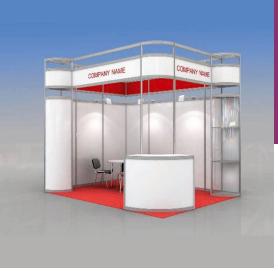

## **Shell Scheme Kit**

Design shown above suits 12 sq. m booth inline and corner position

Showcase rounded is not included in Ancona default package

Showcase rounded can be ordered on form T4.4

- Variant of pylons: with pasting the colour Oracal film with luminescent light

Height of front construction 3.5 m

Height of walls 2.5 m

Carpet (color at your choice) Default color - Grey

The fascia panel with the inscription on the open side of the stand (inscription color at your choice) Default inscription color - Grey