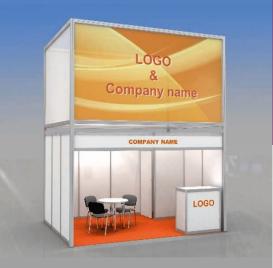

## **FABRIANO**

## **Shell Scheme Kit**

Design shown above suits 12 sq.m (inline and corner position)

Height of walls 2.5 m

Height of front construction **5 m** with banner nets **2.3 m** on open sides of the stand

Default layout for printing - as in the sketch

The fascia panel 0.35 m height with the inscription on the open side of the stand

Carpet (color at your choice) Default color - Grey

Storage room 1x1 m with a folding door

| Booth<br>size                                               | <b>12</b> sq.m. | <b>13-17</b> sq.m. | <b>18-24</b> sq.m. | <b>25-48</b> sq.m. | <b>49-60</b> sq.m. |
|-------------------------------------------------------------|-----------------|--------------------|--------------------|--------------------|--------------------|
| Bar<br>counter<br>with your Logo<br>1000x1000 mm            | 1               | 1                  | 1                  | 2                  | 2                  |
| Table (square / round<br>at your choice)<br>(codes 314/310) | 1               | 1                  | 2                  | 2                  | 3                  |
| Conference chair (code303)                                  | 3               | 4                  | 6                  | 8                  | 12                 |
| Bar stool (code 306)                                        | 1               | 1                  | 1                  | 2                  | 2                  |
| Trash bin                                                   | 1               | 1                  | 1                  | 2                  | 2                  |
| Plug socket, 1kW                                            | 1               | 2                  | 3                  | 4                  | 5                  |
| Metallo-Halogen<br>Projector<br>150 W                       | 3               | 4                  | 5                  | 6                  | 8                  |