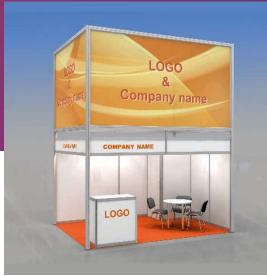

## **FABRIANO**

## **Shell Scheme Kit**

Design shown above suits 12 sq.m (inline and corner position)

Height of walls 2.5 m

Height of front construction **5 m** with banner nets **2.3 m** on open sides of the stand

Default layout for printing - as in the sketch

The fascia panel 0.35 m height with the inscription on the open side of the stand

Carpet (color at your choice) Default color - Grey

Storage room 1x1 m with a folding door

| Booth<br>size                                               | <b>12</b> sq.m. | <b>13-17</b> sq.m. | <b>18-24</b> sq.m. | <b>25-48</b> sq.m. | <b>49-60</b> sq.m. |
|-------------------------------------------------------------|-----------------|--------------------|--------------------|--------------------|--------------------|
| Bar<br>counter<br>with your Logo<br>1000x1000 mm            | 1               | 1                  | 1                  | 2                  | 2                  |
| Table (square / round<br>at your choice)<br>(codes 314/310) | 1               | 1                  | 2                  | 2                  | 3                  |
| Conference chair (code303)                                  | 3               | 4                  | 6                  | 8                  | 12                 |
| Bar stool (code 306)                                        | 1               | 1                  | 1                  | 2                  | 2                  |
| Trash bin                                                   | 1               | 1                  | 1                  | 2                  | 2                  |
| Plug socket, 1kW                                            | 1               | 2                  | 3                  | 4                  | 5                  |
| Metallo-Halogen<br>Projector<br>150 W                       | 3               | 4                  | 5                  | 6                  | 8                  |